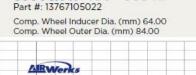

## SX-R Compressor Maps Shown Below

| Super-Core<br>Part # | Comp. Wheel<br>O.D. (in) | Comp. Wheel O.D.<br>(mm) | Comp Wheel<br>Inducer Dia. (in) | Comp Wheel<br>Inducer Dia. (mm) | Turbine Wheel<br>O.D. (in) | Turbine<br>Wheel<br>O.D. (mm) | Turbine<br>Wheel<br>Exducer (in) | Turbine<br>Wheel<br>Exducer (mm) | Service Kit (360°<br>thrust bearing) |
|----------------------|--------------------------|--------------------------|---------------------------------|---------------------------------|----------------------------|-------------------------------|----------------------------------|----------------------------------|--------------------------------------|
| 13807105053          | 3.46                     | 88.00                    | 2.68                            | 68.00                           | 3.14                       | 79.76                         | 2.89                             | 73.37                            | 13007110005                          |
| 13767105020          | 3.29                     | 88.00                    | 2.42                            | 68.00                           | 3.00                       | 76.20                         | 2.66                             | 67.56                            | 13007110005                          |
| 13767105022          | 3.31                     | 84.00                    | 2.52                            | 64.00                           | 3.00                       | 76.20                         | 2.66                             | 67.56                            | 13007110005                          |