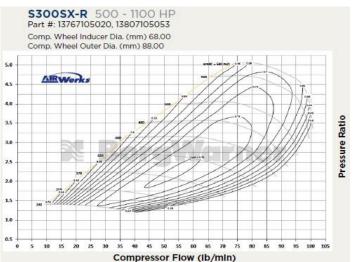

## SX-R Compressor Maps Shown Below

| Super-Core<br>Part # | Comp. Wheel<br>O.D. (in) | Comp. Wheel O.D.<br>(mm) | Comp Wheel<br>Inducer Dia. (in) | Comp Wheel<br>Inducer Dia. (mm) | Turbine Wheel<br>O.D. (in) | Turbine<br>Wheel<br>O.D. (mm) | Turbine<br>Wheel<br>Exducer (in) | Turbine<br>Wheel<br>Exducer (mm) | Service Kit (360°<br>thrust bearing) |
|----------------------|--------------------------|--------------------------|---------------------------------|---------------------------------|----------------------------|-------------------------------|----------------------------------|----------------------------------|--------------------------------------|
| 13807105053          | 3.46                     | 88.00                    | 2.68                            | 68.00                           | 3.14                       | 79.76                         | 2.89                             | 73.37                            | 13007110005                          |
| 13767105020          | 3.29                     | 88.00                    | 2.42                            | 68.00                           | 3.00                       | 76.20                         | 2.66                             | 67.56                            | 13007110005                          |
| 13767105022          | 3.31                     | 84.00                    | 2.52                            | 64.00                           | 3.00                       | 76.20                         | 2.66                             | 67.56                            | 13007110005                          |