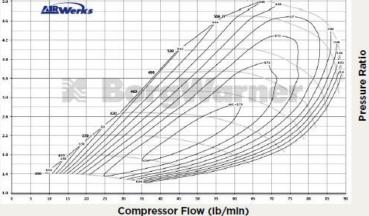

## SX-R Compressor Maps Shown Below

| Super-Core<br>Part # | Comp. Wheel<br>O.D. (in) | Comp. Wheel O.D.<br>(mm) | Comp Wheel<br>Inducer Dia. (in) | Comp Wheel<br>Inducer Dia. (mm) | Turbine Wheel<br>O.D. (in) | Turbine<br>Wheel<br>O.D. (mm) | Turbine<br>Wheel<br>Exducer (in) | Turbine<br>Wheel<br>Exducer (mm) | Service Kit (360°<br>thrust bearing) |
|----------------------|--------------------------|--------------------------|---------------------------------|---------------------------------|----------------------------|-------------------------------|----------------------------------|----------------------------------|--------------------------------------|
| 13807105053          | 3.46                     | 88.00                    | 2.68                            | 68.00                           | 3.14                       | 79.76                         | 2.89                             | 73.37                            | 13007110005                          |
| 13767105020          | 3.29                     | 88.00                    | 2.42                            | 68.00                           | 3.00                       | 76.20                         | 2.66                             | 67.56                            | 13007110005                          |
| 13767105022          | 3.31                     | 84.00                    | 2.52                            | 64.00                           | 3.00                       | 76.20                         | 2.66                             | 67.56                            | 13007110005                          |

5.4

COMPRESSOR MAP

S300SX-R 400 - 950 HP