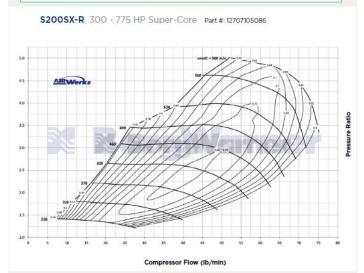

## SX-R Compressor Maps Shown Below

| Super-Core<br>Part # | Comp. Wheel<br>O.D. (in) | Comp. Wheel O.D.<br>(mm) | Comp Wheel<br>Inducer Dia. (in) | Comp Wheel<br>Inducer Dia. (mm) | Turbine Wheel<br>O.D. (in) | Turbine<br>Wheel<br>O.D. (mm) | Turbine<br>Wheel<br>Exducer (in) | Turbine<br>Wheel<br>Exducer (mm) | Service Kit (360°<br>thrust bearing) |
|----------------------|--------------------------|--------------------------|---------------------------------|---------------------------------|----------------------------|-------------------------------|----------------------------------|----------------------------------|--------------------------------------|
| 13807105053          | 3.46                     | 88.00                    | 2.68                            | 68.00                           | 3.14                       | 79.76                         | 2.89                             | 73.37                            | 13007110005                          |
| 13767105020          | 3.29                     | 88.00                    | 2.42                            | 68.00                           | 3.00                       | 76.20                         | 2.66                             | 67.56                            | 13007110005                          |
| 13767105022          | 3.31                     | 84.00                    | 2.52                            | 64.00                           | 3.00                       | 76.20                         | 2.66                             | 67.56                            | 13007110005                          |